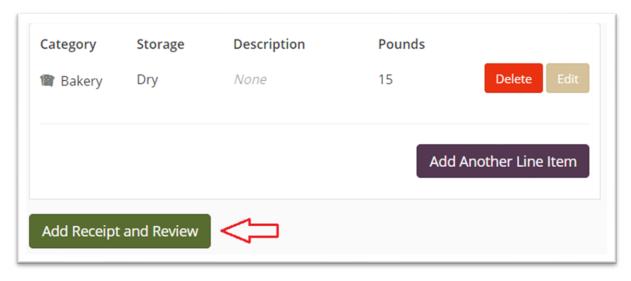

11. When all categories for each store is complete, click Add Receipt and Review: