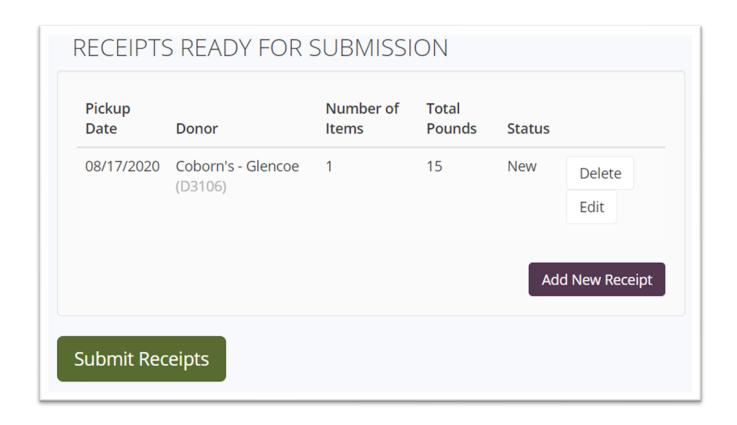

#### 12. Review the **Receipts Ready For Submission**.

- 13. Review the **Receipts Ready For Submission**.
- 14. The last step is to **Submit Receipts**. The receipt(s) are not submitted until this button is clicked.
  - You may choose to submit the receipts after each store and repeat from Step 1 to enter the donations for another store.