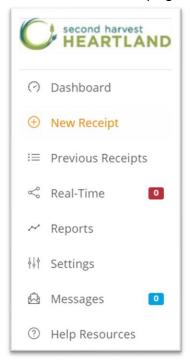

#### Verify the Donors

1. Click on **New Receipt** in the menu at the left of the page:

2. Click on the **Donor** drop-down list:

- 3. Verify all your retail donors are on the list.
  - Contact your Food Rescue Specialist if any are missing