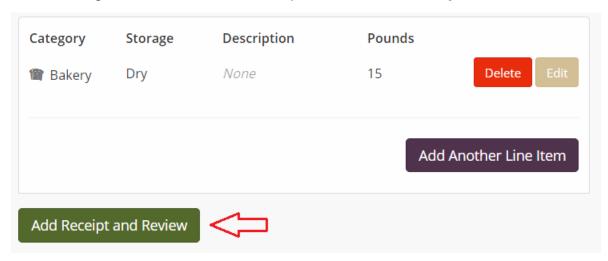

11. When all categories for each store is complete, click Add Receipt and Review: