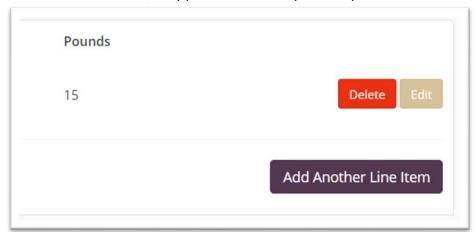

8. Enter the **Pounds** in the box provided and click **Add**:

- 9. Review the line you created.
- 10. Choose:
  - o **Delete** to erase the line.
  - Edit to change the line.
  - o Add Another Line Item, if applicable, and repeat steps 5-10 for each category: