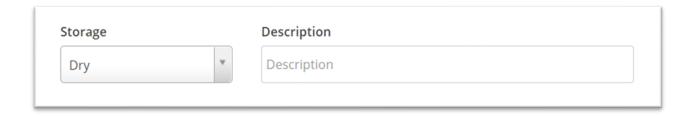

- Bakery, Dairy, Prepared/Perishable (Deli), Meat, Mix (Dry Grocery), Produce, Non-Food
- Kwik Trip only Kwik Trip Cooler, Kwik Trip Freezer, Mix (Dry Grocery)
- 6. The **Storage** field will fill in automatically.
- 7. The **Description** field is not required and is for your use, if desired: