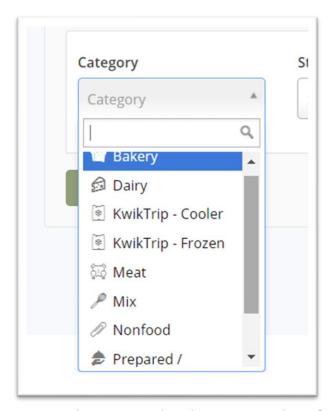

# Record the Food Rescue Retail Donations

- 1. In MealConnect<sup>TM</sup> a submission of store donations is called a **Receipt**.
- 2. To enter the pounds collected at a store, open the **New Receipt** page (see above).
- 3. Choose the date of pickup
  - If you choose to record your donations once at the end of the month, be sure to choose a date in the month for which you are reporting.
- 4. Choose the appropriate **Donor** from the drop-down list.
- 5. Select the Category:

- Bakery, Dairy, Prepared/Perishable (Deli), Meat, Mix (Dry Grocery), Produce, Non-Food
- Kwik Trip only Kwik Trip Cooler, Kwik Trip Freezer, Mix (Dry Grocery)
- 6. The **Storage** field will fill in automatically.
- 7. The **Description** field is not required and is for your use, if desired: