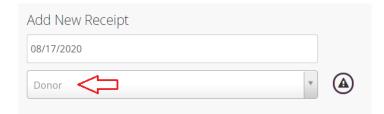

#### Verify the Donors

1. Click on **New Receipt** in the menu at the left of the page:

2. Click on the **Donor** drop-down list:

- 3. Verify all your retail donors are on the list.
  - Contact your Food Rescue Specialist if any are missing

# Record the Food Rescue Retail Donations

- 1. In MealConnect<sup>TM</sup> a submission of store donations is called a **Receipt**.
- 2. To enter the pounds collected at a store, open the **New Receipt** page (see above).
- 3. Choose the date of pickup
  - If you choose to record your donations once at the end of the month, be sure to choose a date in the month for which you are reporting.
- 4. Choose the appropriate **Donor** from the drop-down list.
- 5. Select the Category: