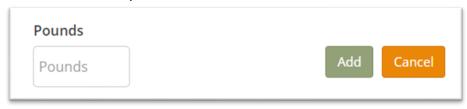

8. Enter the **Pounds** in the box provided and click **Add**:

- 9. Review the line you created.
- 10. Choose:
  - o **Delete** to erase the line.
  - Edit to change the line.
  - o Add Another Line Item, if applicable, and repeat steps 5-10 for each category: